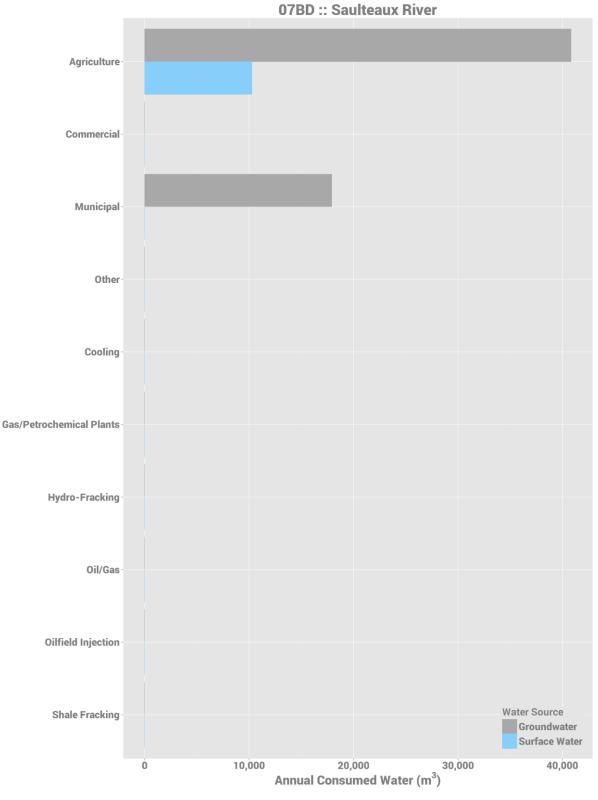

Total annual licensed consumptive use of surface and groundwater per purpose group in fundamental drainage area 07BB, Lobstick / Paddle Rivers.

Total annual licensed consumptive use of surface and groundwater per purpose group in fundamental drainage area 07BD, Saulteaux River.