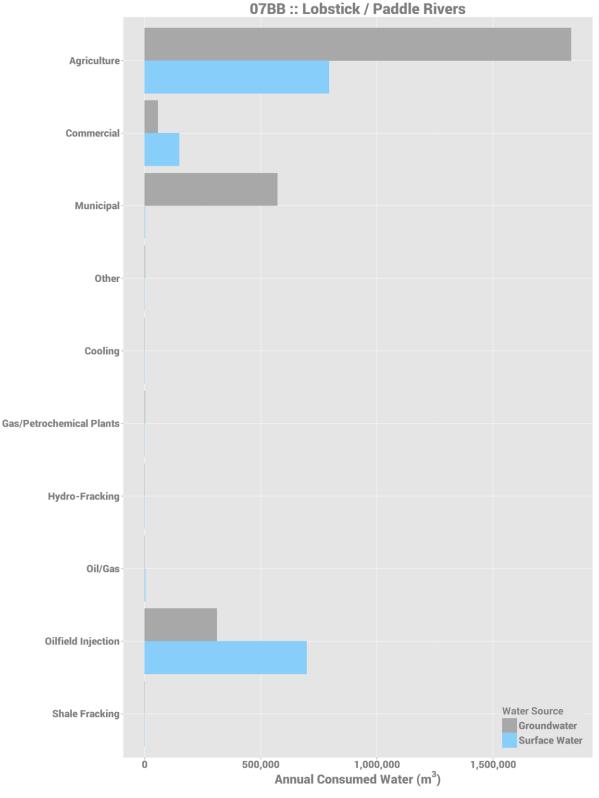

Total annual licensed consumptive use of surface and groundwater per purpose group in fundamental drainage area 07BB, Lobstick / Paddle Rivers.

Total annual licensed consumptive use of surface and groundwater per purpose group in fundamental drainage area 07BD, Saulteaux River.