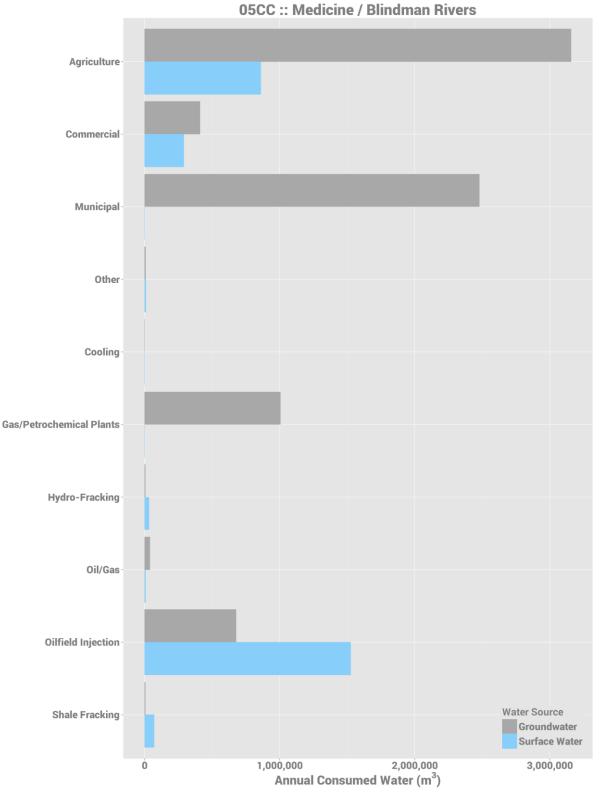

Total annual licensed consumptive use of surface and groundwater per purpose group in fundamental drainage area 05CC, Medicine / Blindman Rivers.

Total annual licensed consumptive use of surface and groundwater per purpose group in fundamental drainage area 05DA, North Saskatchewan River Headwaters.