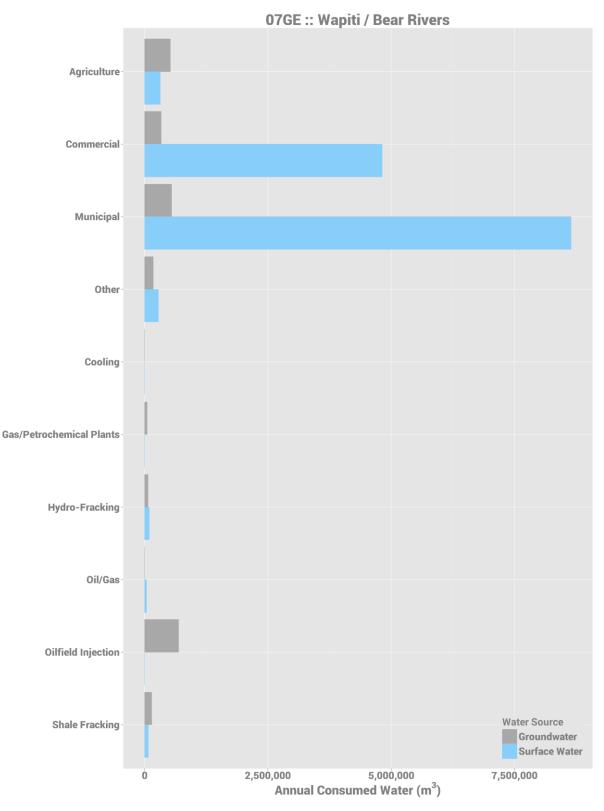

Total annual licensed consumptive use of surface and groundwater per purpose group in fundamental drainage area 07GD, Beaverlodge River.

Total annual licensed consumptive use of surface and groundwater per purpose group in fundamental drainage area 07GE, Wapiti / Bear Rivers.