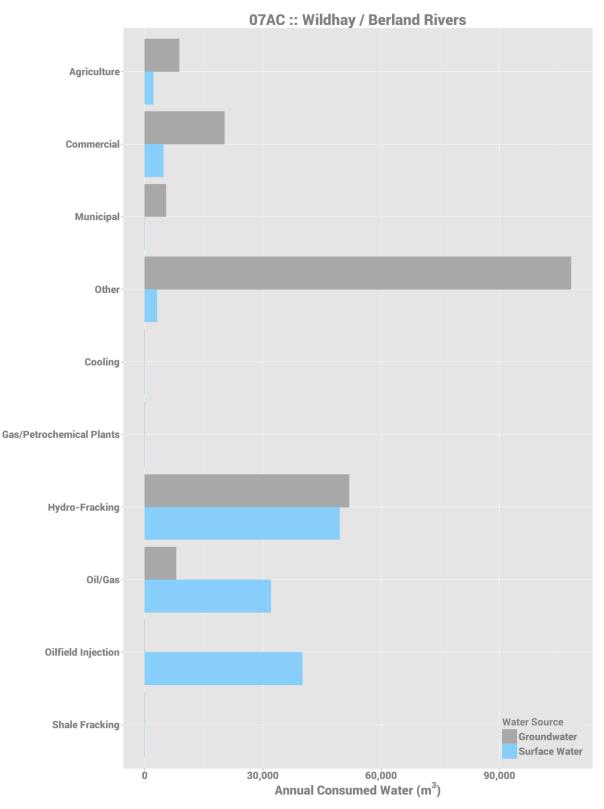

Total annual licensed consumptive use of surface and groundwater per purpose group in fundamental drainage area 07AB, Snake Indian River.

Total annual licensed consumptive use of surface and groundwater per purpose group in fundamental drainage area 07AC, Wildhay / Berland River.