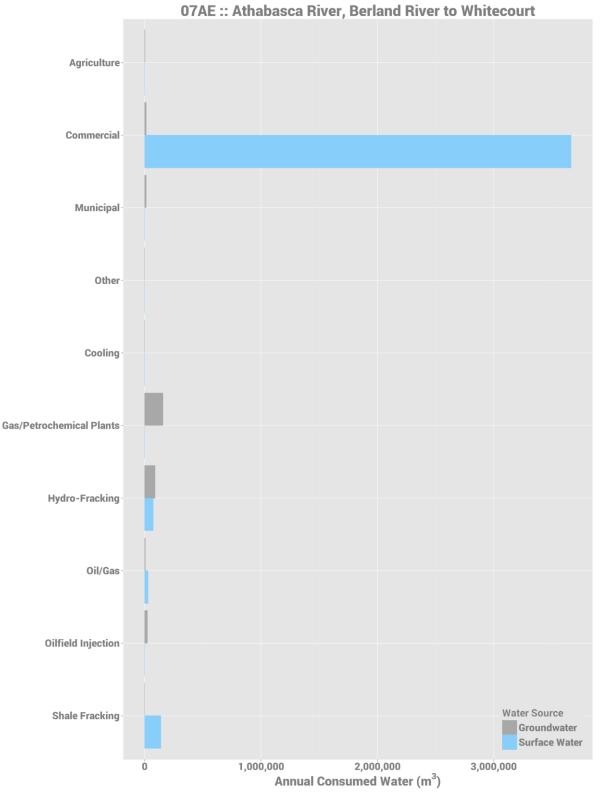

Total annual licensed consumptive use of surface and groundwater per purpose group in fundamental drainage area 07AD, Athabasca River, Brule Lake to Berland River.

Total annual licensed consumptive use of surface and groundwater per purpose group in fundamental drainage area 07AE, Athabasca River, Berland River to Whitecourt.