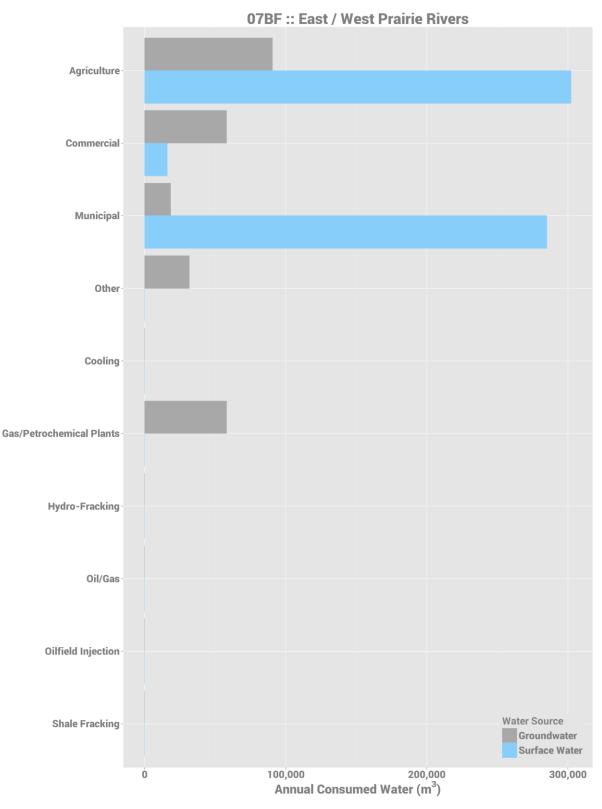

Total annual licensed consumptive use of surface and groundwater per purpose group in fundamental drainage area 07BF, East / West Prairie Rivers.

Total annual licensed consumptive use of surface and groundwater per purpose group in fundamental drainage area 07BJ, Swan River.