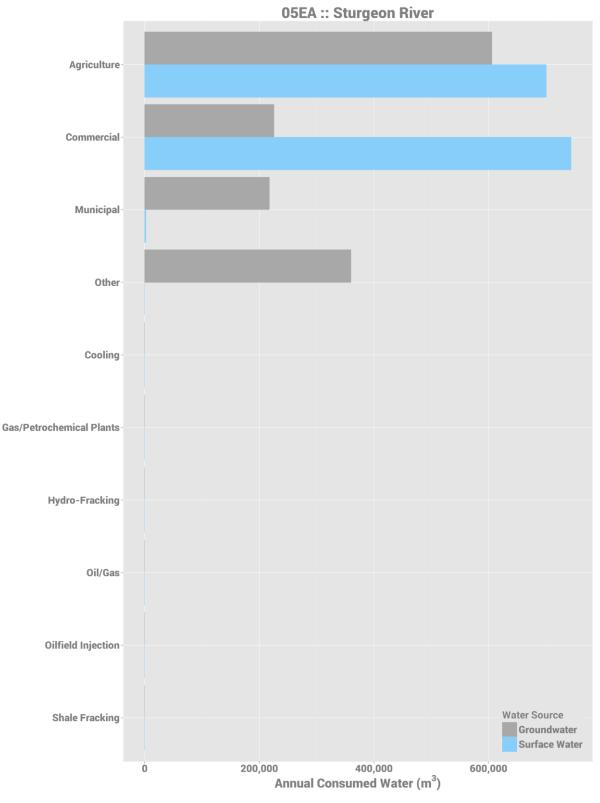

Total annual licensed consumptive use of surface and groundwater per purpose group in fundamental drainage area 05DF, North Saskatchewan River near Edmonton.

Total annual licensed consumptive use of surface and groundwater per purpose group in fundamental drainage area 05EA, Sturgeon River.