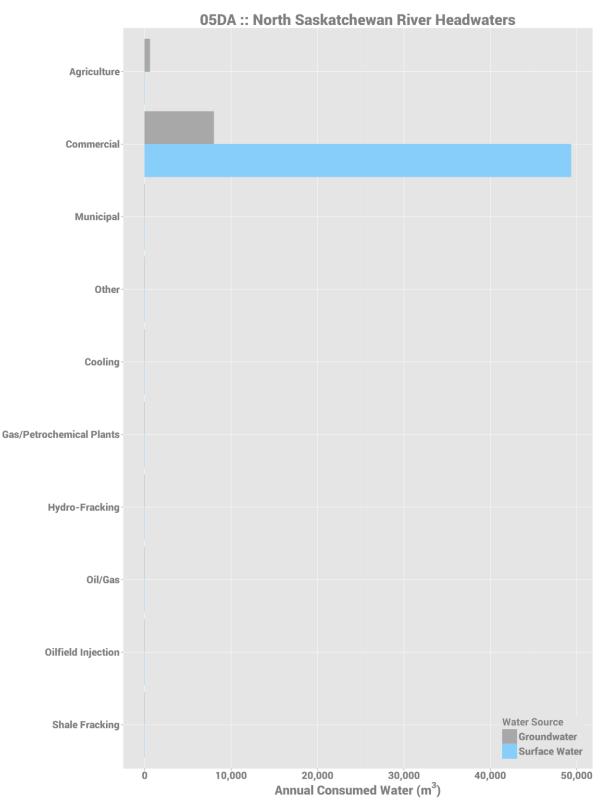

Total annual licensed consumptive use of surface and groundwater per purpose group in fundamental drainage area 05CC, Medicine / Blindman Rivers.

Total annual licensed consumptive use of surface and groundwater per purpose group in fundamental drainage area 05DA, North Saskatchewan River Headwaters.