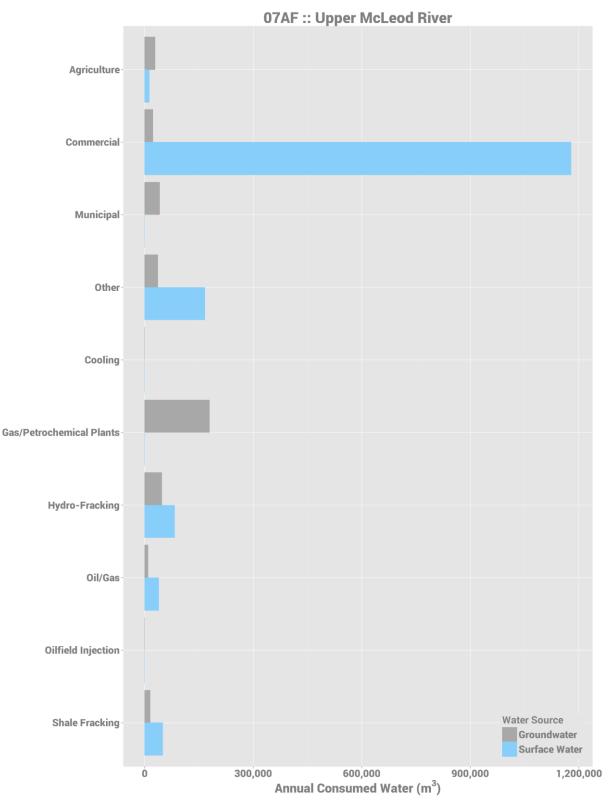

Total annual licensed consumptive use of surface and groundwater per purpose group in fundamental drainage area 07AF, Upper McLeod River.

Total annual licensed consumptive use of surface and groundwater per purpose group in fundamental drainage area 07AG, Lower McLeod River / Wolf Creek.