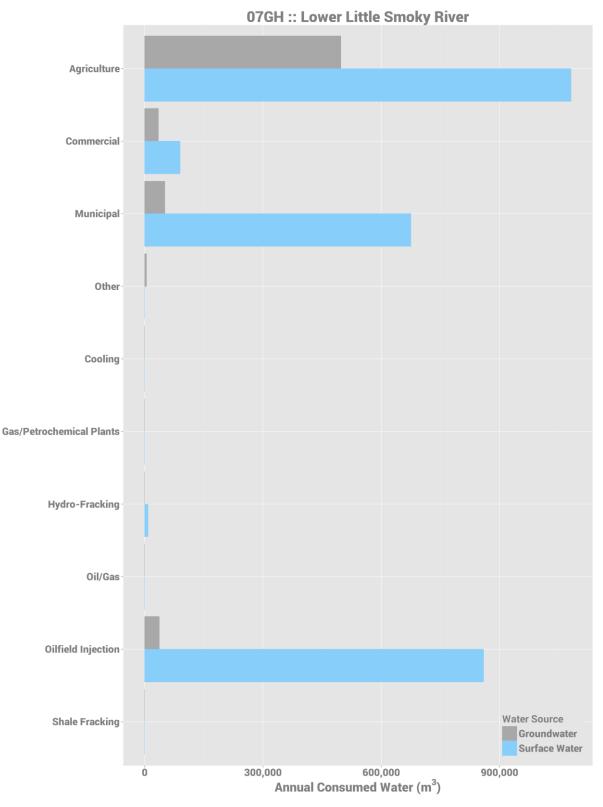

Total annual licensed consumptive use of surface and groundwater per purpose group in fundamental drainage area 07GH, Lower Little Smoky River.

Total annual licensed consumptive use of surface and groundwater per purpose group in fundamental drainage area 07GJ, Lower Smoky River.