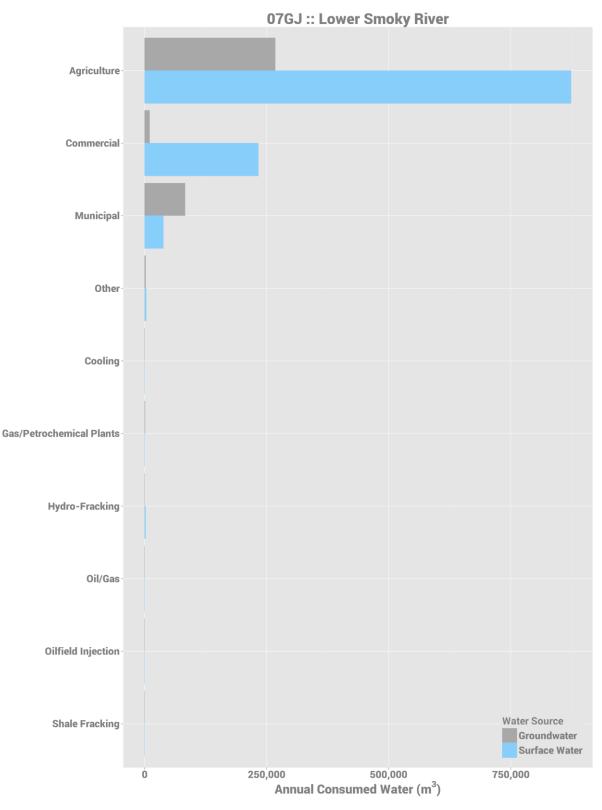

Total annual licensed consumptive use of surface and groundwater per purpose group in fundamental drainage area 07GH, Lower Little Smoky River.

Total annual licensed consumptive use of surface and groundwater per purpose group in fundamental drainage area 07GJ, Lower Smoky River.