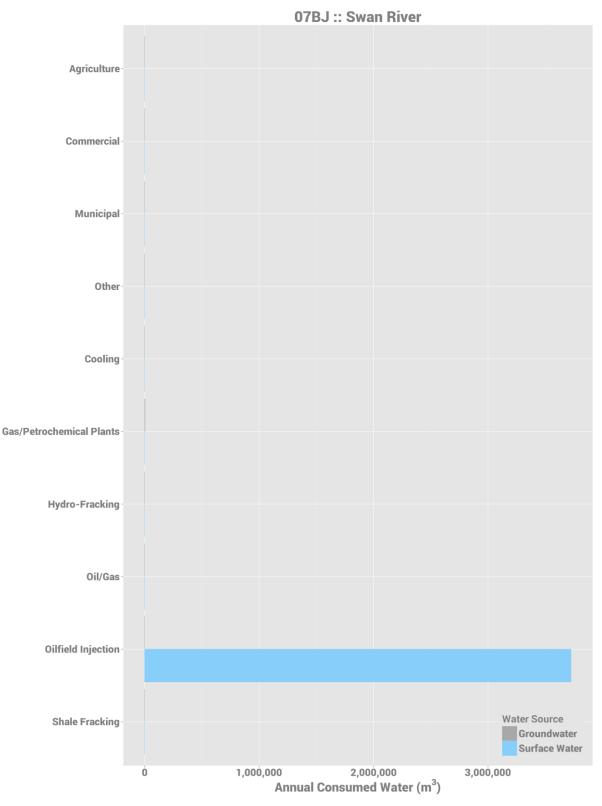

Total annual licensed consumptive use of surface and groundwater per purpose group in fundamental drainage area 07BF, East / West Prairie Rivers.

Total annual licensed consumptive use of surface and groundwater per purpose group in fundamental drainage area 07BJ, Swan River.