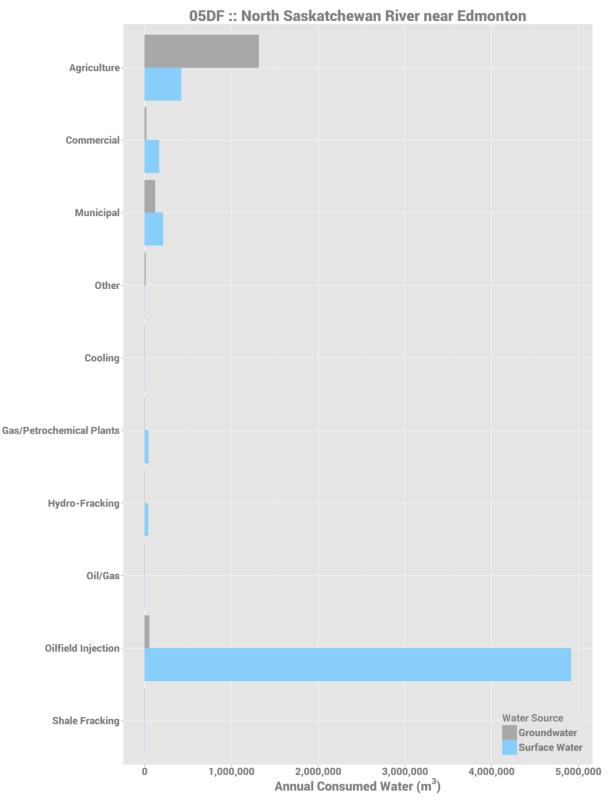

Total annual licensed consumptive use of surface and groundwater per purpose group in fundamental drainage area 05DF, North Saskatchewan River near Edmonton.

Total annual licensed consumptive use of surface and groundwater per purpose group in fundamental drainage area 05EA, Sturgeon River.