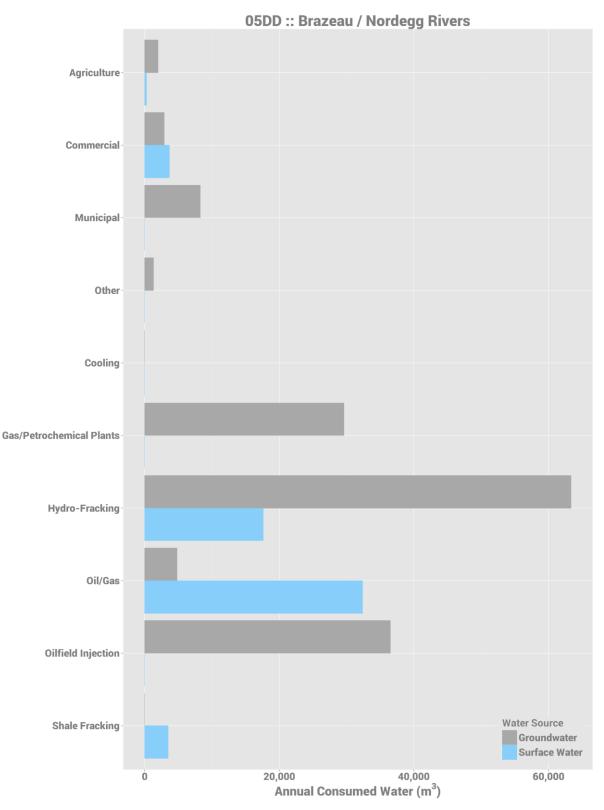

Total annual licensed consumptive use of surface and groundwater per purpose group in fundamental drainage area 05DD, Brazeau / Nordegg Rivers.

Total annual licensed consumptive use of surface and groundwater per purpose group in fundamental drainage area 05DE, Wabumun / Shoal / Buck Lakes.