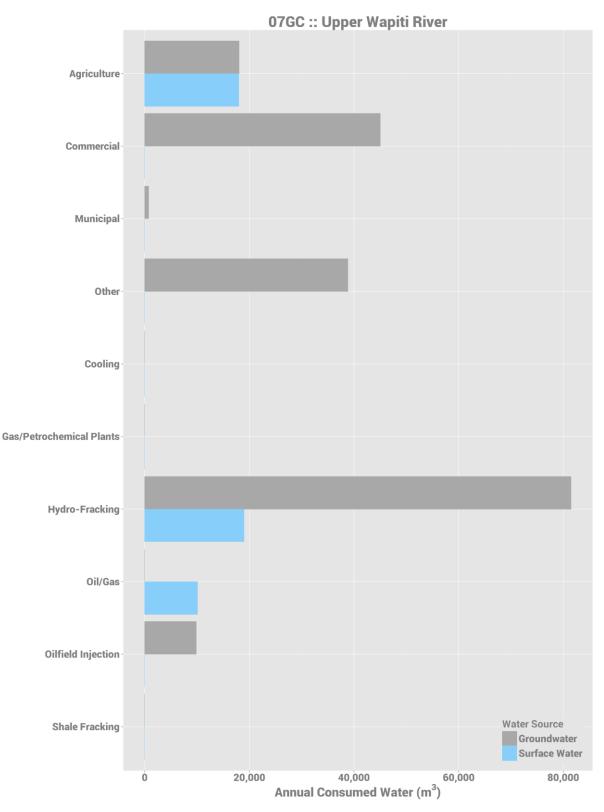

Total annual licensed consumptive use of surface and groundwater per purpose group in fundamental drainage area 07GB, Kakwa / Cutbank Rivers.

Total annual licensed consumptive use of surface and groundwater per purpose group in fundamental drainage area 07GC, Upper Wapiti River.