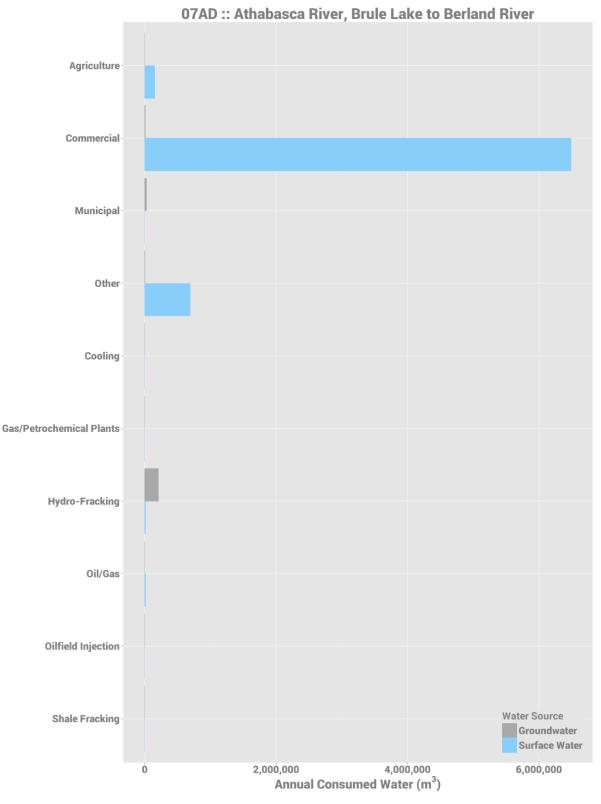

Total annual licensed consumptive use of surface and groundwater per purpose group in fundamental drainage area 07AD, Athabasca River, Brule Lake to Berland River.

Total annual licensed consumptive use of surface and groundwater per purpose group in fundamental drainage area 07AE, Athabasca River, Berland River to Whitecourt.