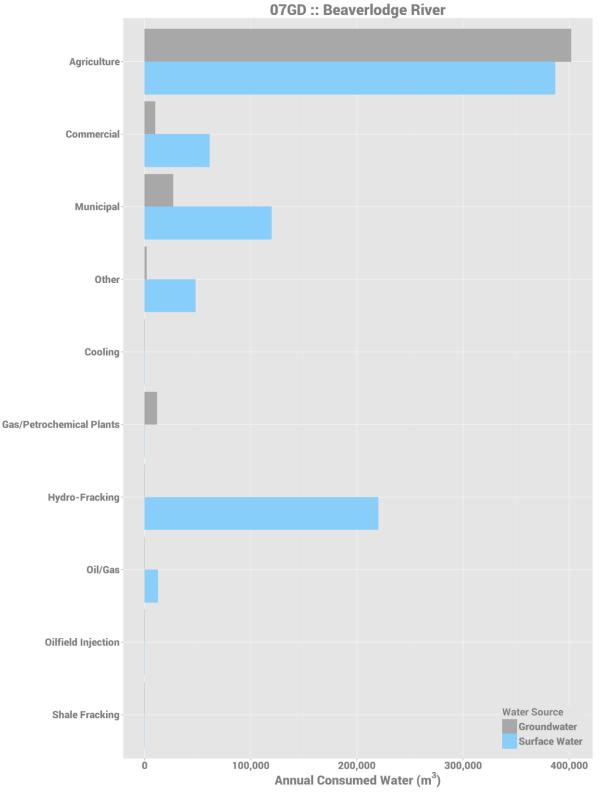

Total annual licensed consumptive use of surface and groundwater per purpose group in fundamental drainage area 07GD, Beaverlodge River.

Total annual licensed consumptive use of surface and groundwater per purpose group in fundamental drainage area 07GE, Wapiti / Bear Rivers.