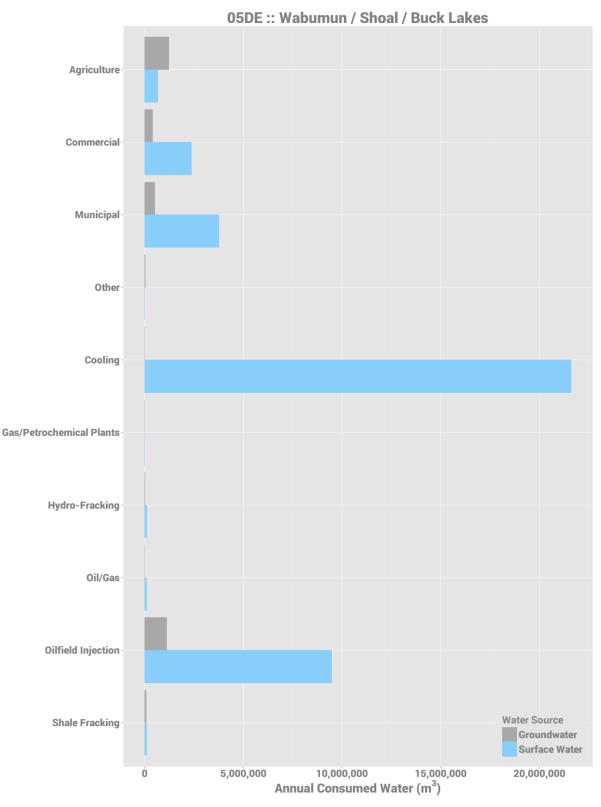

Total annual licensed consumptive use of surface and groundwater per purpose group in fundamental drainage area 05DD, Brazeau / Nordegg Rivers.

Total annual licensed consumptive use of surface and groundwater per purpose group in fundamental drainage area 05DE, Wabumun / Shoal / Buck Lakes.