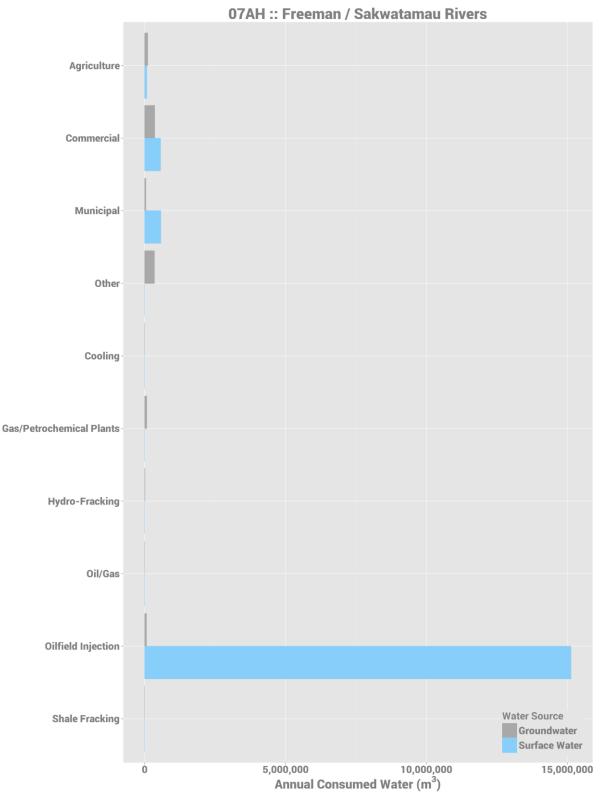

Total annual licensed consumptive use of surface and groundwater per purpose group in fundamental drainage area 07AH, Freeman / Sakwatamau Rivers.

Total annual licensed consumptive use of surface and groundwater per purpose group in fundamental drainage area 07BA, Upper Pembina River.