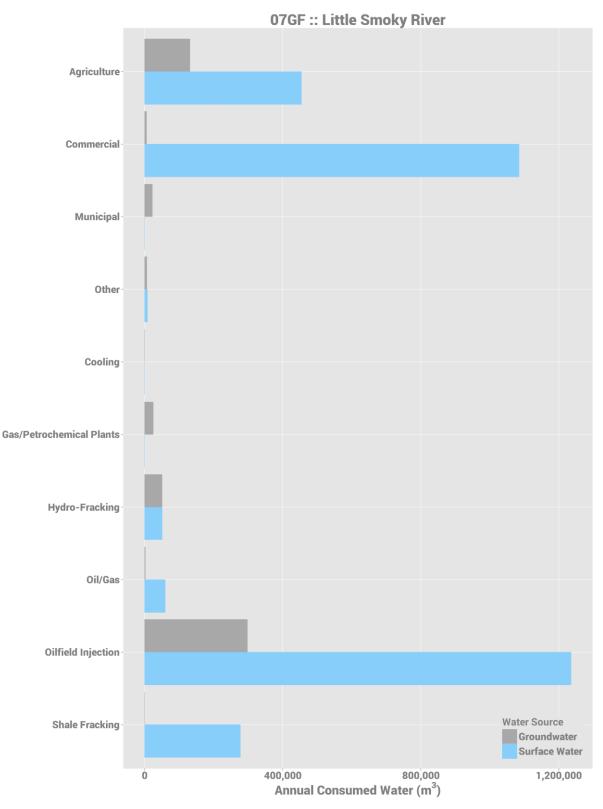

Total annual licensed consumptive use of surface and groundwater per purpose group in fundamental drainage area 07GF, Little Smoky River.

Total annual licensed consumptive use of surface and groundwater per purpose group in fundamental drainage area 07GG, Little Smoky / Iosegun / Waskahigan River.