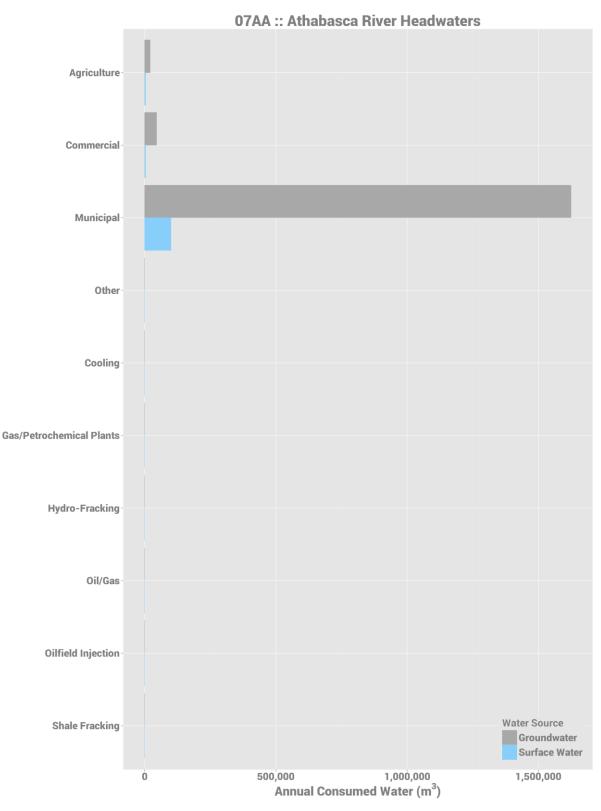

Total annual licensed consumptive use of surface and groundwater per purpose group in fundamental drainage area 05FA, Pigeon Lake.

Total annual licensed consumptive use of surface and groundwater per purpose group in fundamental drainage area 07AA, Athabasca River Headwaters.