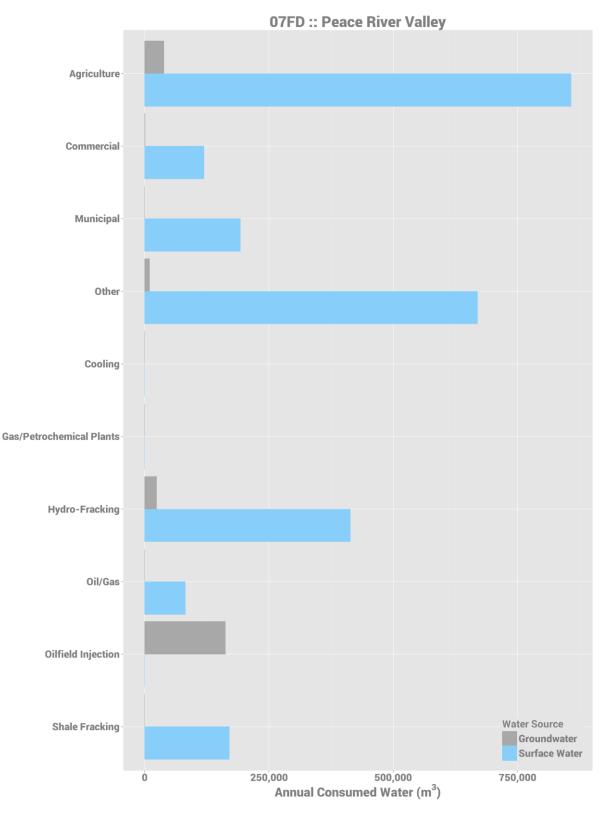

Total annual licensed consumptive use of surface and groundwater per purpose group in fundamental drainage area 07FD, Peace River Valley.

Total annual licensed consumptive use of surface and groundwater per purpose group in fundamental drainage area 07GA, Upper Smoky / Muskeg Rivers.