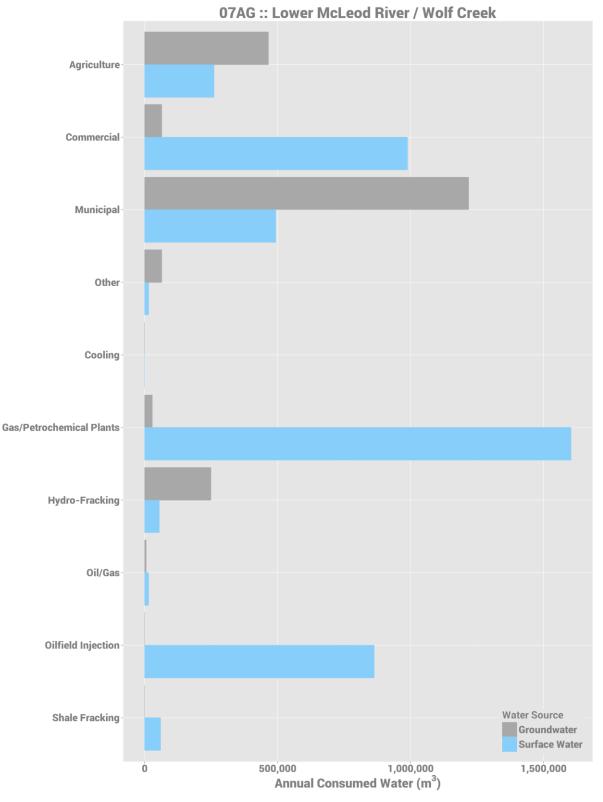

Total annual licensed consumptive use of surface and groundwater per purpose group in fundamental drainage area 07AF, Upper McLeod River.

Total annual licensed consumptive use of surface and groundwater per purpose group in fundamental drainage area 07AG, Lower McLeod River / Wolf Creek.