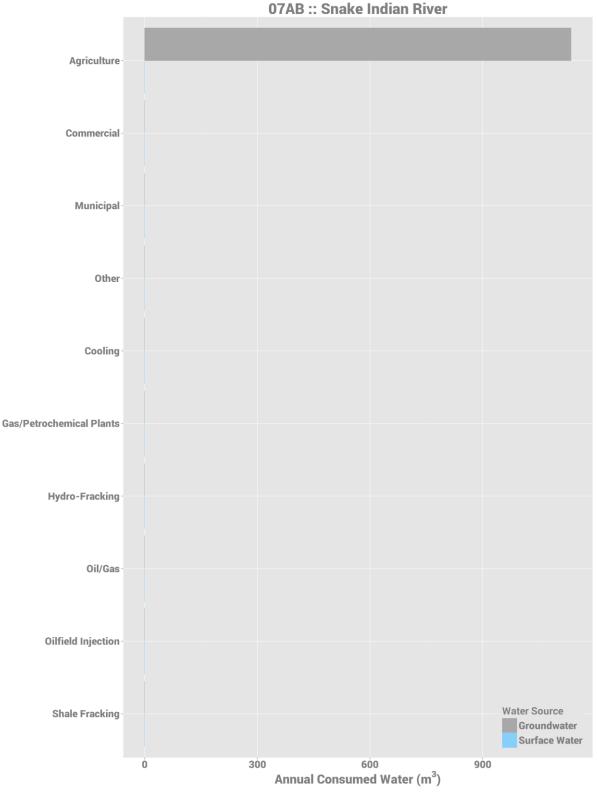

Total annual licensed consumptive use of surface and groundwater per purpose group in fundamental drainage area 07AB, Snake Indian River.

Total annual licensed consumptive use of surface and groundwater per purpose group in fundamental drainage area 07AC, Wildhay / Berland River.