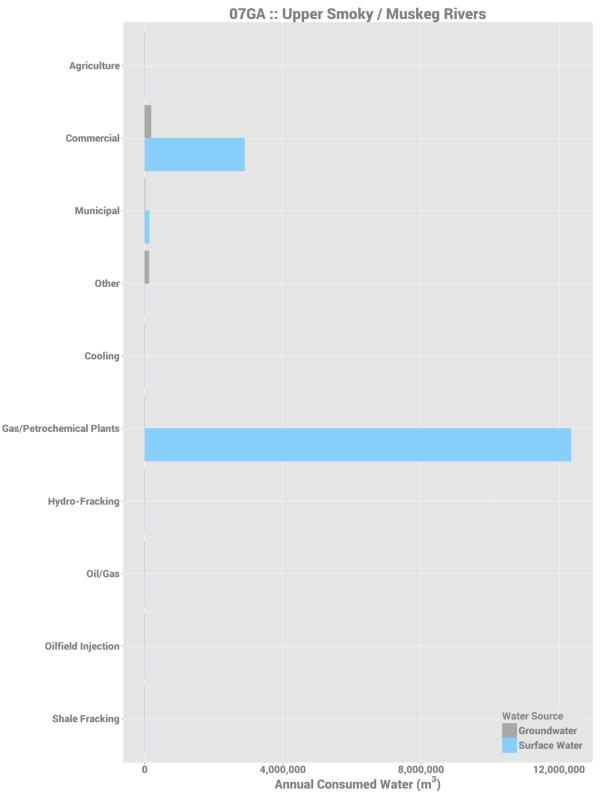

Total annual licensed consumptive use of surface and groundwater per purpose group in fundamental drainage area 07FD, Peace River Valley.

Total annual licensed consumptive use of surface and groundwater per purpose group in fundamental drainage area 07GA, Upper Smoky / Muskeg Rivers.