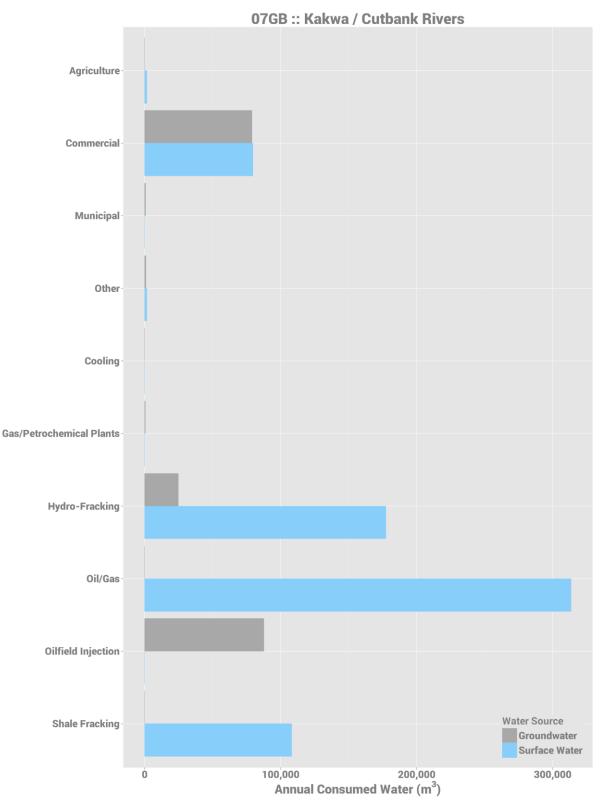

Total annual licensed consumptive use of surface and groundwater per purpose group in fundamental drainage area 07GB, Kakwa / Cutbank Rivers.

Total annual licensed consumptive use of surface and groundwater per purpose group in fundamental drainage area 07GC, Upper Wapiti River.