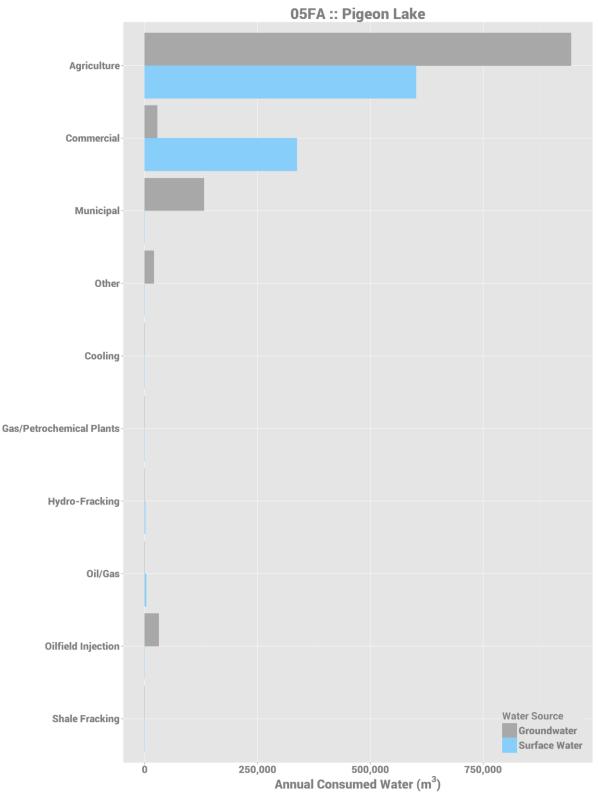

Total annual licensed consumptive use of surface and groundwater per purpose group in fundamental drainage area 05FA, Pigeon Lake.

Total annual licensed consumptive use of surface and groundwater per purpose group in fundamental drainage area 07AA, Athabasca River Headwaters.