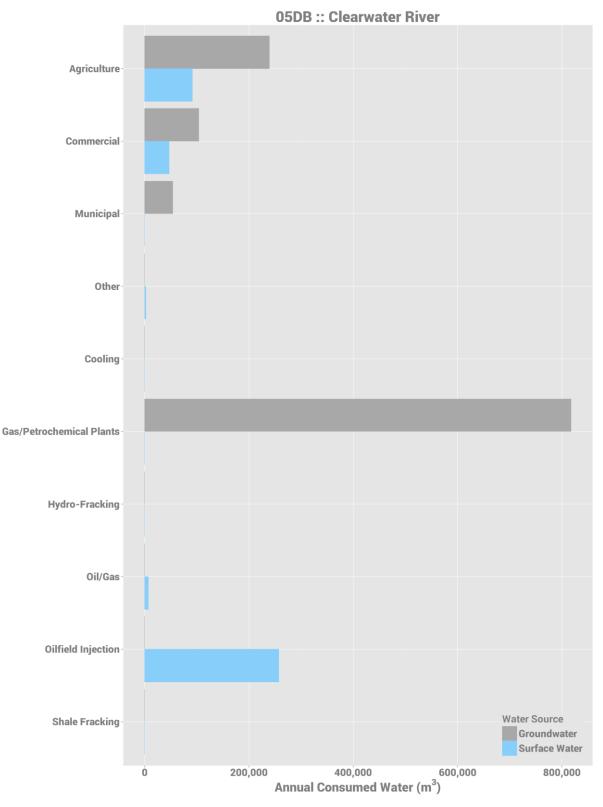

Total annual licensed consumptive use of surface and groundwater per purpose group in fundamental drainage area 05DB, Clearwater River.

05DC :: North Saskatchewan River, Abraham Lake to Drayton Valley

Total annual licensed consumptive use of surface and groundwater per purpose group in fundamental drainage area 05DC, North Saskatchewan River, Abraham Lake to Drayton Valley.