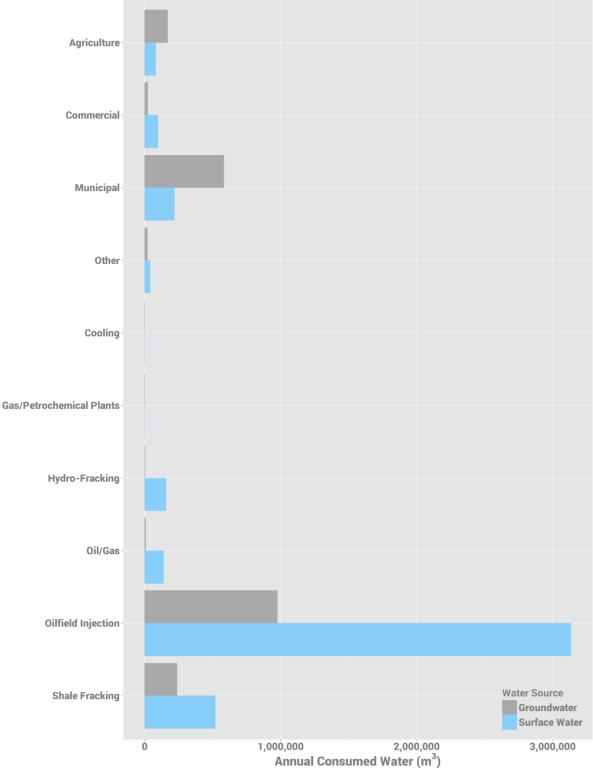

Total annual licensed consumptive use of surface and groundwater per purpose group in fundamental drainage area 05DB, Clearwater River.

05DC :: North Saskatchewan River, Abraham Lake to Drayton Valley

Total annual licensed consumptive use of surface and groundwater per purpose group in fundamental drainage area 05DC, North Saskatchewan River, Abraham Lake to Drayton Valley.