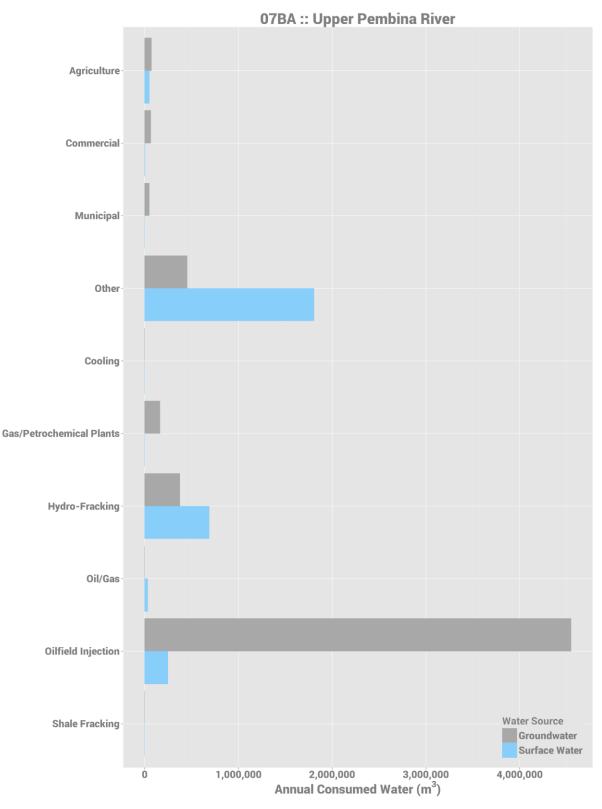

Total annual licensed consumptive use of surface and groundwater per purpose group in fundamental drainage area 07AH, Freeman / Sakwatamau Rivers.

Total annual licensed consumptive use of surface and groundwater per purpose group in fundamental drainage area 07BA, Upper Pembina River.