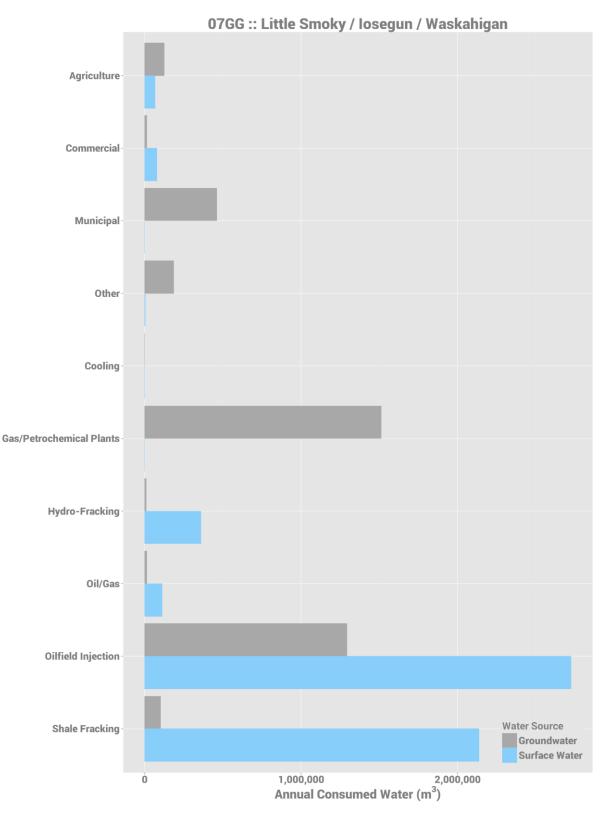

Total annual licensed consumptive use of surface and groundwater per purpose group in fundamental drainage area 07GF, Little Smoky River.

Total annual licensed consumptive use of surface and groundwater per purpose group in fundamental drainage area 07GG, Little Smoky / Iosegun / Waskahigan River.