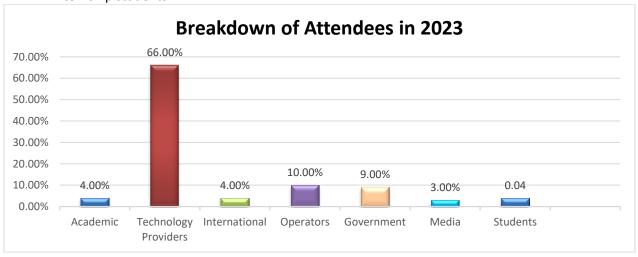

#### Who Attends:

- Operators
- Technology Providers
- Entrepreneurs
- Industry leaders
- Media: DOB (Digital Oil Bulletin)
- Media: <u>BOE Report</u>Internship students